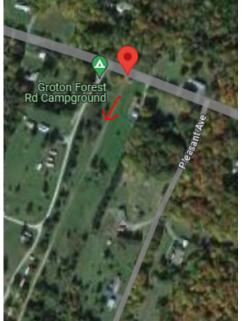

### **Groton State Forest Marshfield VT**

https://maps.app.goo.gl/QEAnEzb5KuZzh38d9

Hidden Acres - 2654 Groton Forest Rd (VT 232) Marshfield VT

#### **Directions:**

From White River Junction, VT, take I-91 to Exit 17. Go west on Rte 302, to Groton. Pass the village of Groton VT. After Groton take a right onto Route 232 (State Forest Rd) Watch for CSTR signs at the junction of 302 and 232. Proceed approximately 10 miles up a long and winding hill to 2654 Rte 232, Marshfield VT 05658 There will be CSTR signs marking the entrance to the field on your left—a long driveway into the field. Careful, the driveway to our campsite is **before** the road to the Groton Forest Rd Campground